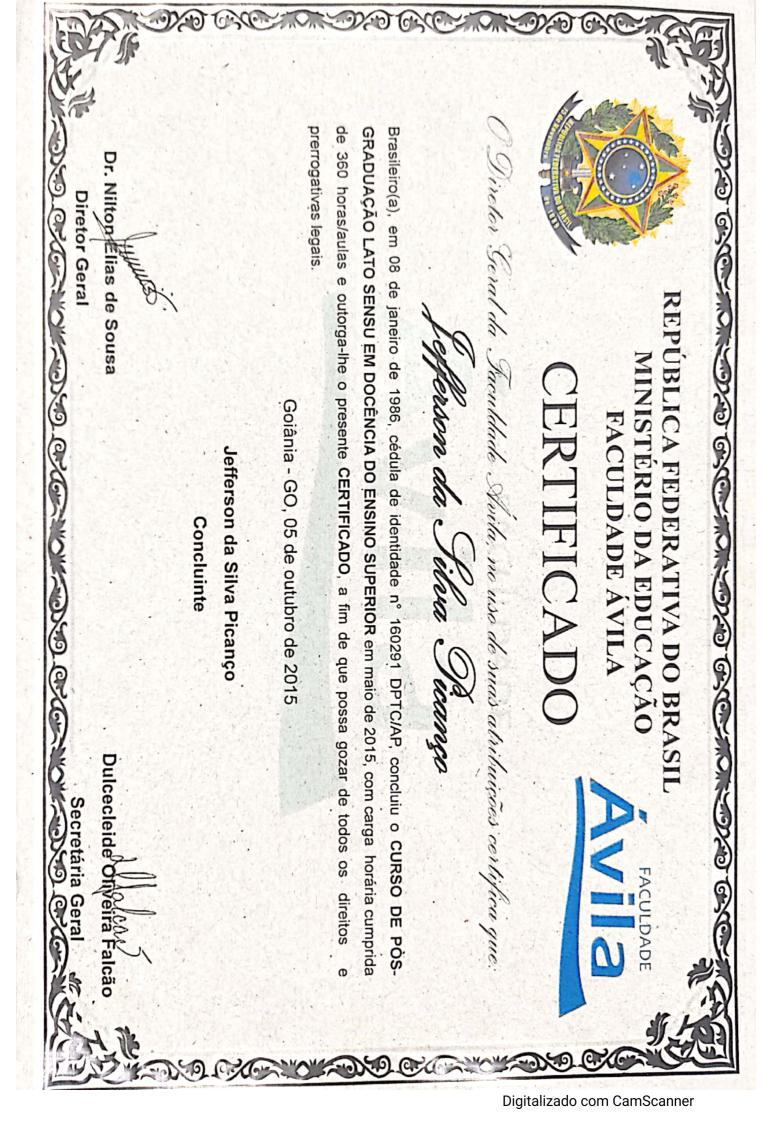

## FACULDADE DE TECNOLOGIA DO AMAPÁ-META, pertencente ao Sistema Federal de Ensino Superior NÚCLEO DE PÓS – GRADUAÇÃO CERTIFICADO DE ESPECIALIZAÇÃO

natural concluiu Ensino Superior, Certificamos U de 08.06.2007, Seção 01, p. 09. com aproveitamento o Curso de Especialização Lato Macapá/AP, Registro Geral n.º 160236 - 23via/AP que HELITON SOUZA SILVA, brasileiro, de acordo com a Resolução CES/CNE n.º 01, de 08.06.2007 Publicação nascido em 28 de junho de 1983, via/AP, CPF n.º 801.903.402-15, Sensu em Docência do

### FACULDADE DE TECNOLOGIA DO AMAPÁ - META

Portaria de Credenciamento n.º 1.956 de 06.07.2004 D.O.U. de 09.08.2004 Seção 1, p. 16.

Mantenedora: Pires & CIA Ltda.

Curso: Docência do Ensino Superior Resolução: DIRG. N.º 02/2005 de 08/07/2005.

Registrado no Livro de Expedição de Certificados do Núcleo de Pós-graduação da Faculdade de Tecnologia do Amapá – META,

sob o n.º 553, Livro 06, Fls. n.º 159. Macapá-AP, 20 de setembro de 2013.

Roma M. S/Costa Secretária Acadêmica Portaria 014/2012 Faculdade Meta