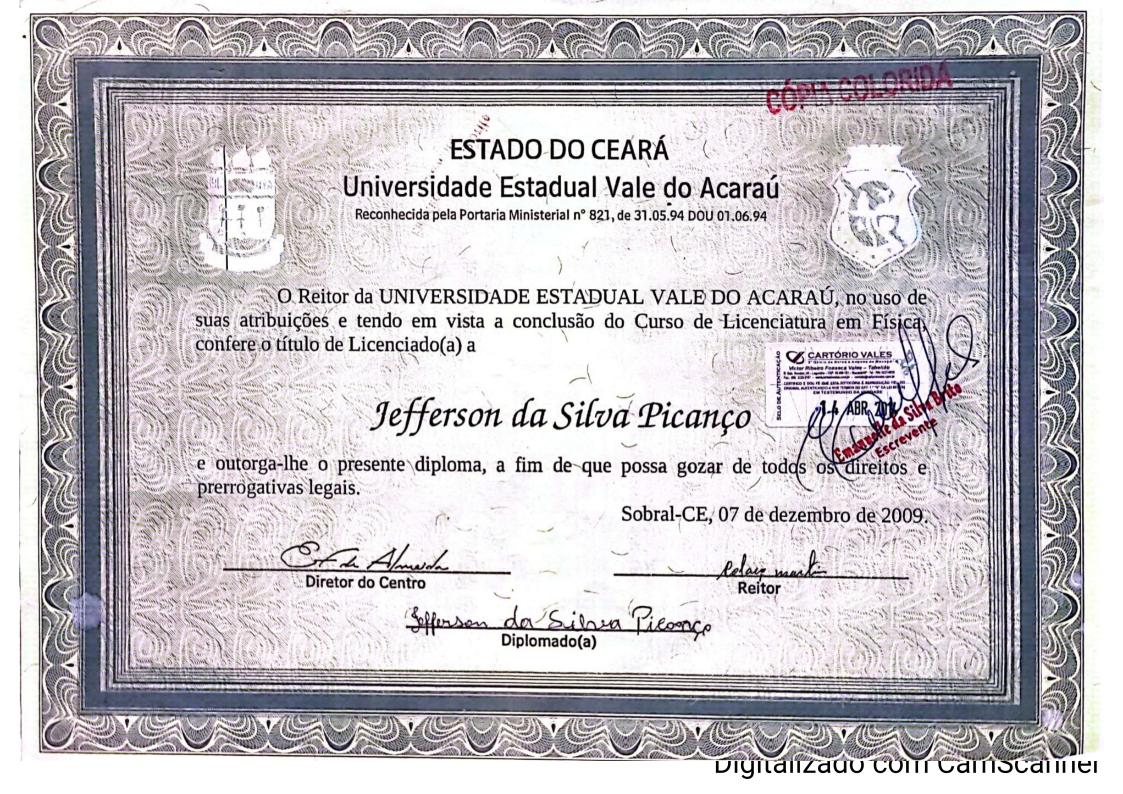

Nº do Registro

-390

CLE-19

Folha

Processo

C05186/09

Data / 07/12/09

Universidade Estadual Vale do Acaraú-UVA Curso de Licenciatura Plena em Física

Reconhecido pelo Parecer nº 0182/07, publicado no

Diário Oficial do Estado Nº 086 de 09.05.2007.

Sobral,

DEZEMBRO

2009.

DIRETORA DA DIVISÃO DE ADMISSÃO MATRÍCULA E REGISTRO DE DIPLOMA