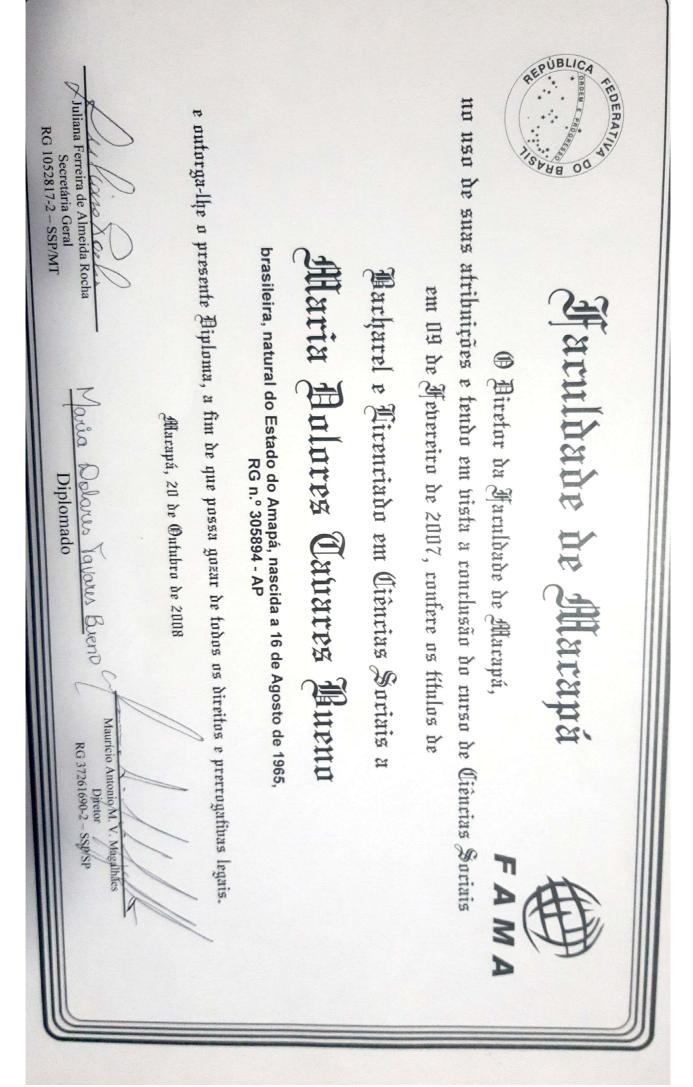

### Faculdade de Macapá

(1) Miretor du Faculdade de Macapá,

no uso de suas atribuições e tendo em vista a conclusão do curso de Ciências Sociais em OI de Feuereiro de 2007, confere os títulos de

Marharel e Airenciado em Ciências Sociais a

# Maria Aolores Tavares Aueno

brasileira, natural do Estado do Amapá, nascida a 16 de Agosto de 1965, RG n.º 305894 - AP

e outorga-lhe o presente Diploma, a fim de que possa gozar de todos os direitos e prerrogativas legais.

Macapá, 20 de Outubro de 2008

Juliana Ferreira de Almeida Rocha Secretária Geral RG 1052817-2 – SSP/MT

Maria Dolarus Yayarus Breno

Maurício Antonio/M. V. Magalhães

RG 37261690-2 - SSP/SP

FAM.